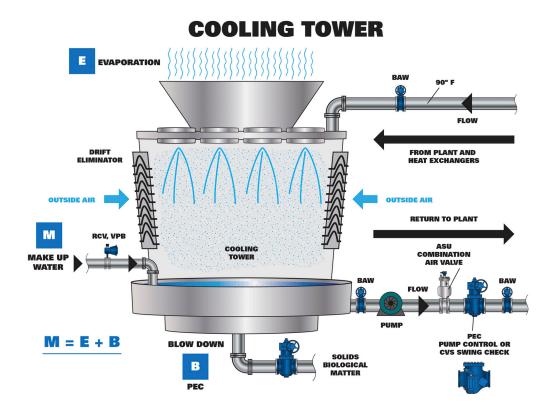

## **DeZURIK Valves for Cooling Water Applications**

**Application Market:** Petrochemical & Petroleum Refining, Pulp & Paper, Fossil Utilities, Chemical, Co-Generation

Unit Application: Cooling towers, raw water and process unit cooling systems.

**Valve Applications Within the System:** Inlet feed water isolation, condenser and heat exchanger isolation, re-circ pump isolation, swing check pump protection, air release, make-up water, blow-down.

**DeZURIK Valve Styles:** BAW, BOS-US, BHP, PEC, RCV-VPB, CVS 6000, ASU. Multiple body, gate and disc edge material options available for high chloride content, brackish or otherwise contaminated water conditions.

#### **DeZURIK BAW AWWA Butterfly Valves**

- AWWA C504 compliance for extended life, heavy duty components with sizes to 144".
- Vulcanized molded-in seat on 3-20" valves with 10,000 cycle life design.

#### DeZURIK BOS-US Uninterrupted Seat Resilient-Seated Butterfly Valves

- Bonded seat-body for seal durability.
- Rugged splined disc-to-shaft connection for enhanced durability

#### **DeZURIK BHP High Performance Butterfly Valves**

- Double offset design for reduced seating friction and repeatable sealing.
- Tested "leak-free" for over 1,000,000 cycles.

#### **DeZURIK PEC Eccentric Plug Valves**

- Designed for heavily contaminated water (sludge) handling.
- Fully lined body with multiple elastomer options for contaminated water applications.

# DeZURIK RCV Rotary Control Valves & VPB V-Port Ball Valves

- Modulating rotary control valves (V-ball) for inlet, makeup water control.
- Positioner friendly, easy DCS integration.

#### APCO CVS 6000 Swing Check Valves

 Swing check valve with multiple damping and speed control options to prevent slamming and reduce water hammer enhancing asset integrity.

#### APCO ASU Single Body Combination Air Valves

• Combination air/burp and vacuum release valve removes air from return lines within the system.

DeZURIK, Inc. reserves the right to incorporate our latest design and material changes without notice or obligation. Design features, materials of construction and dimensional data, as described in this bulletin, are provided for your information only and should not be relied upon unless confirmed in writing by DeZURIK, Inc. Certified drawings are available upon request.