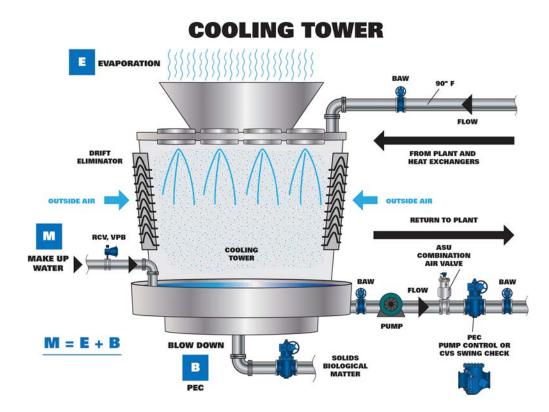

**Valve Applications Within the System:** Inlet feed water isolation, condenser and heat exchanger isolation, re-circ pump isolation, swing check pump protection, air release, make-up water, blow-down

**DeZURIK Valve Styles:** BAW, BOS-US, BHP, PEC, RCV-VPB, CVS 6000, ASU. Multiple body, gate and disc edge material options available for high chloride content, brackish or otherwise contaminated water conditions.

#### **DeZURIK BAW AWWA Butterfly Valves**

- AWWA C504 compliance for extended life, heavy duty components with sizes to 144".
- Vulcanized molded-in seat on 3-20" valves with 10,000 cycle life design.

#### **DeZURIK PEC Eccentric Plug Valves**

- Designed for heavily contaminated water (sludge) handling.
- Fully lined body with multiple elastomer options for contaminated water applications.

# DeZURIK RCV Rotary Control Valves & VPB V-Port Ball Valves

- Modulating rotary control valves (V-ball) for inlet, makeup water control.
- Positioner friendly, easy DCS integration.

#### APCO CVS 6000 Swing Check Valves

 Swing check valve with multiple damping and speed control options to prevent slamming and reduce water hammer enhancing asset integrity.

#### APCO ASU Single Body Combination Air Valves

• Combination air/burp and vacuum release valve removes air from return lines within the system.

DeZURIK, Inc. reserves the right to incorporate our latest design and material changes without notice or obligation. Design features, materials of construction and dimensional data, as described in this bulletin, are provided for your information only and should not be relied upon unless confirmed in writing by DeZURIK, Inc. Certified drawings are available upon request.